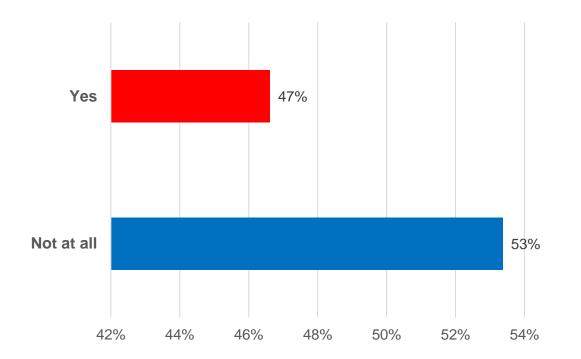

### Q18: SINCE YOU STARTED YOUR RECOVERY JOURNEY IN NA, HAVE YOU EVER RE-USED DRUGS (RELAPSED)?

### Q18: SINCE YOU STARTED YOUR RECOVERY JOURNEY IN NA, HAVE YOU EVER RE-USED DRUGS (RELAPSED)?

| ANSWER CHOICES      | % Response | RESPONSES |
|---------------------|------------|-----------|
| Not at all          | 53%        | 379       |
| Yes                 | 47%        | 331       |
| Total Respondents : |            | 710       |