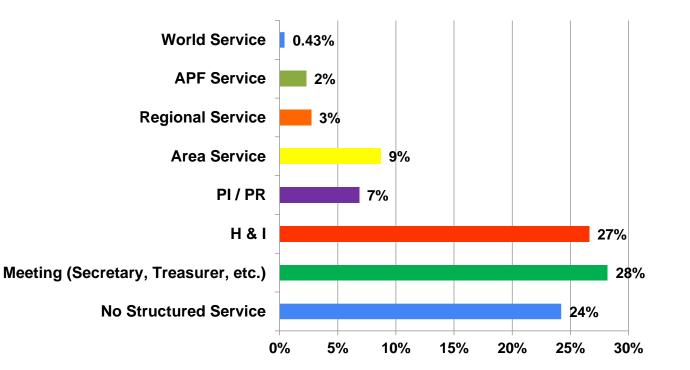

#### Q11: WHAT SERVICE POSITIONS DO YOU SERVE IN NA?

## Q11: WHAT SERVICE POSITIONS DO YOU SERVE IN NA?

| ANSWER CHOICES                       | % Response | RESPONSES |
|--------------------------------------|------------|-----------|
| World Service                        | 0.43%      | 3         |
| APF Service                          | 2%         | 16        |
| Regional Service                     | 3%         | 19        |
| Area Service                         | 9%         | 61        |
| PI / PR                              | 7%         | 48        |
| H&I                                  | 27%        | 187       |
| Meeting (Secretary, Treasurer, etc.) | 28%        | 198       |
| No Structured Service                | 24%        | 170       |
| Total Respondents :                  |            | 702       |