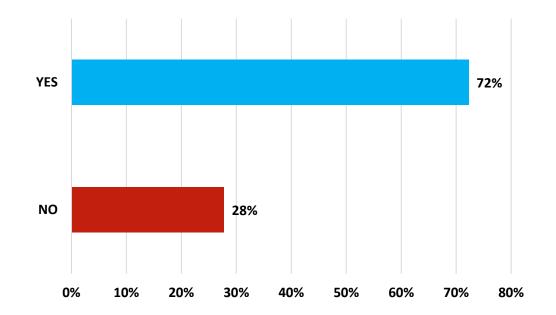

#### **Q9: DO YOU HAVE A SPONSOR?**

## **Q9: DO YOU HAVE A SPONSOR?**

| ANSWER CHOICES | % Response | RESPONSES |
|----------------|------------|-----------|
| No             | 28%        | 197       |
| Yes            | 72%        | 513       |
| TOTAL          |            | 710       |