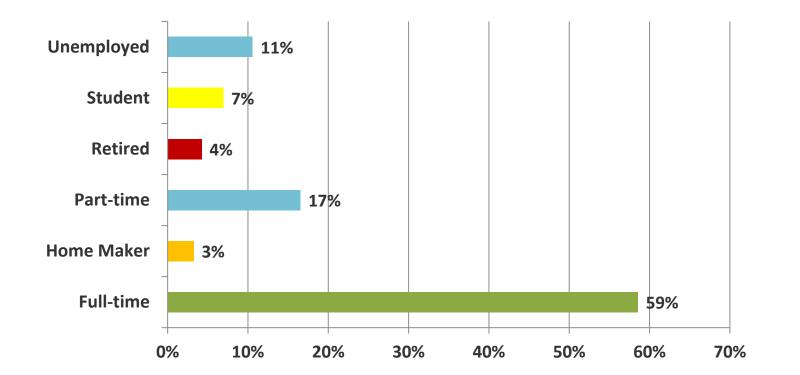

#### **Q6: WHAT IS YOUR CURRENT EMPLOYMENT STATUS?**

## **Q6: WHAT IS YOUR CURRENT EMPLOYMENT STATUS?**

| ANSWER CHOICES      | % Response | RESPONSES |
|---------------------|------------|-----------|
| Full-time           | 59%        | 415       |
| Home Maker          | 3%         | 23        |
| Part-time           | 17%        | 117       |
| Retired             | 4%         | 30        |
| Student             | 7%         | 49        |
| Unemployed          | 11%        | 75        |
| Total Respondents : |            | 709       |