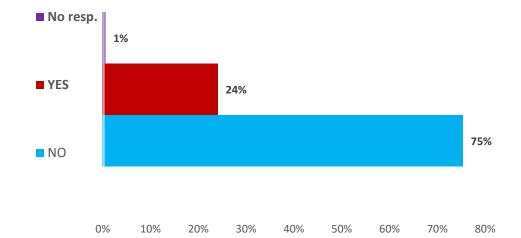

# Q16: IS THERE A MEMBER OF YOUR FAMILY WHO IS ALSO IN A TWELVE-STEP RECOVERY PROGRAM?

# Q16: IS THERE A MEMBER OF YOUR FAMILY WHO IS ALSO IN A TWELVE-STEP RECOVERY PROGRAM?

| ANSWER CHOICES | % Response | RESPONSES |
|----------------|------------|-----------|
| No             | 75%        | 535       |
| Yes            | 24%        | 171       |
| No response    | 1%         | 4         |
| Grand Total    |            | 710       |