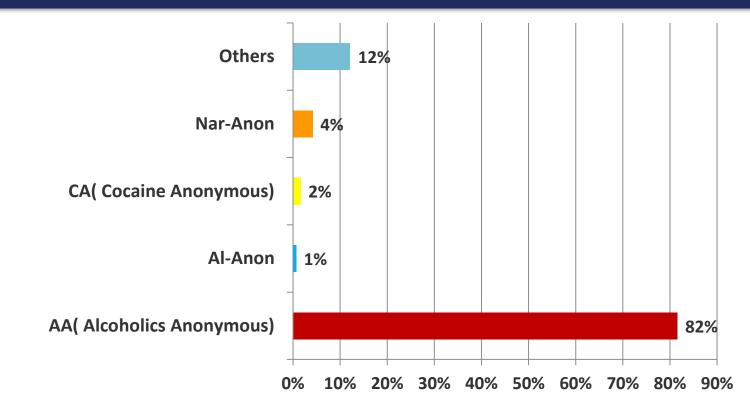

# Q15: IF THE ANSWER TO THE PREVIOUS QUESTION IS YES THEN, WHAT OTHER TWELVE-STEP MEETINGS DO YOU ATTEND?

# Q15: IF THE ANSWER TO THE PREVIOUS QUESTION IS YES THEN, WHAT OTHER TWELVE-STEP MEETINGS DO YOU ATTEND?

| ANSWER CHOICES            | % Response | RESPONSES |
|---------------------------|------------|-----------|
| AA( Alcoholics Anonymous) | 82%        | 256       |
| Al-Anon                   | 1%         | 2         |
| CA( Cocaine Anonymous)    | 2%         | 5         |
| Nar-Anon                  | 4%         | 13        |
| Others                    | 12%        | 38        |
| Total Respondents :       |            | 314       |