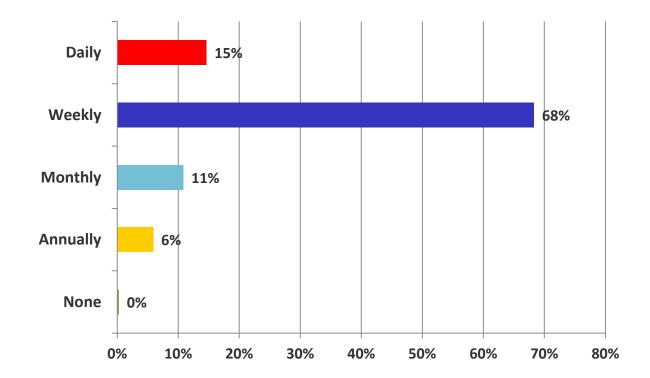

#### Q12: HOW OFTEN DO YOU USUALLY ATTEND NA MEETINGS?

#### **Q12: HOW OFTEN DO YOU USUALLY ATTEND NA MEETINGS?**

| ANSWER CHOICES      | % Response | RESPONSES |
|---------------------|------------|-----------|
| Daily               | 15%        | 104       |
| Weekly              | 68%        | 485       |
| Monthly             | 11%        | 77        |
| Annually            | 6%         | 42        |
| None                | 0%         | 2         |
| Total Respondents : |            | 710       |