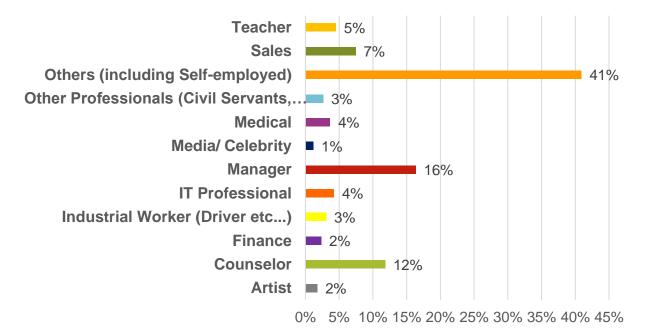

#### Q7: WHAT TYPE OF JOB YOU DO?

Answered: 684 Skipped: 26

## Q7: WHAT TYPE OF JOB YOU DO?

Answered: 684 Skipped: 26

| ANSWER CHOICES                                               | % Response | RESPONSES |
|--------------------------------------------------------------|------------|-----------|
| Artist                                                       | 2%         | 12        |
| Counselor                                                    | 12%        | 81        |
| Finance                                                      | 2%         | 16        |
| Industrial Worker (Driver etc)                               | 3%         | 21        |
| IT Professional                                              | 4%         | 29        |
| Manager                                                      | 16%        | 112       |
| Media/ Celebrity                                             | 1%         | 8         |
| Medical                                                      | 4%         | 25        |
| Other Professionals (Civil Servants, Finance, Lawyers, etc.) | 3%         | 18        |
| Others (including Self-employed)                             | 41%        | 280       |
| Sales                                                        | 7%         | 51        |
| Teacher                                                      | 5%         | 31        |
| Total Respondents :                                          |            | 684       |