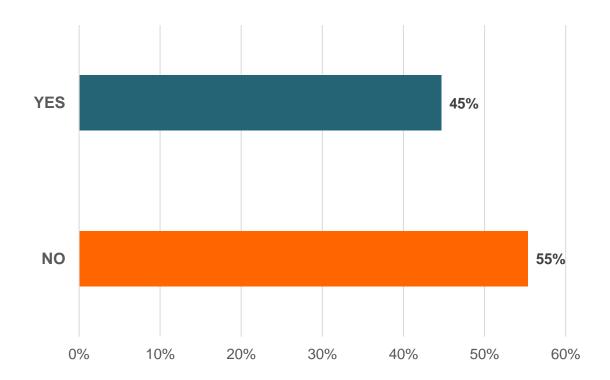

### Q14: DID YOU ATTEND ANOTHER TWELVE-STEP FELLOWSHIP MEETING?

## Q14: DID YOU ATTEND ANOTHER TWELVE-STEP FELLOWSHIP MEETING?

| ANSWER CHOICES      | % Response | RESPONSES |
|---------------------|------------|-----------|
| No                  | 55%        | 393       |
| Yes                 | 45%        | 317       |
| Total Respondents : |            | 710       |