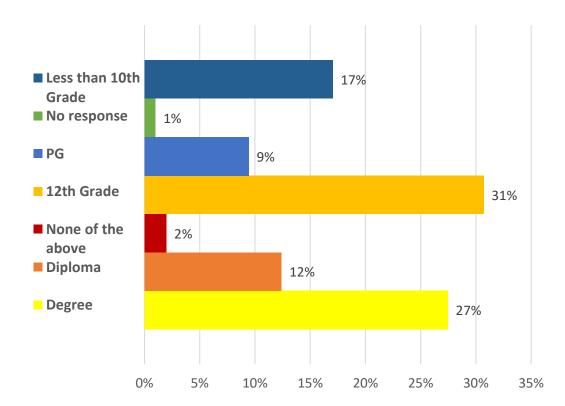

#### Q23: WHAT LEVEL OF EDUCATION HAD YOU REACHED BEFORE COMING TO NA?

# Q23: WHAT LEVEL OF EDUCATION HAD YOU REACHED BEFORE COMING TO NA?

| ANSWER CHOICES       | % Response | RESPONSES |
|----------------------|------------|-----------|
| Degree               | 27%        | 195       |
| Diploma              | 12%        | 88        |
| None of the above    | 2%         | 14        |
| 12th Grade           | 31%        | 218       |
| PG                   | 9%         | 67        |
| No response          | 1%         | 7         |
| Less than 10th Grade | 17%        | 121       |
| Grand Total          |            | 710       |