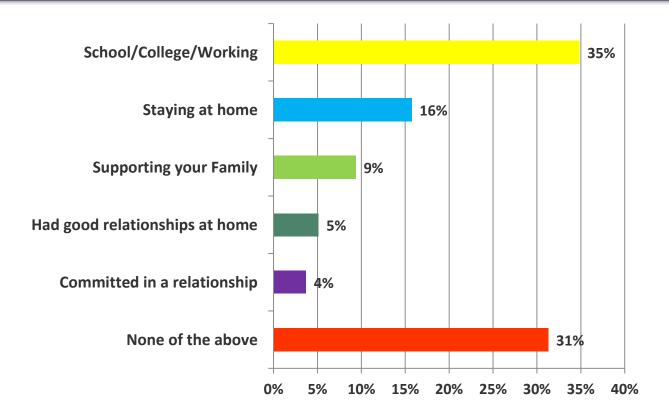

# Q25: BEFORE YOU BEGAN RECOVERY IN NA, YOUR POSITION IN LIFE WAS? (Choose one only)

# Q25: BEFORE YOU BEGAN RECOVERY IN NA, YOUR POSITION IN LIFE WAS? (Choose one only)

| ANSWER CHOICES                 | % RESPONSES | RESPONSES |
|--------------------------------|-------------|-----------|
| School/College/Working         | 35%         | 246       |
| Staying at home                | 16%         | 111       |
| Supporting your Family         | 9%          | 66        |
| Had good relationships at home | 5%          | 36        |
| Committed in a relationship    | 4%          | 26        |
| None of the above              | 31%         | 221       |
| Total                          |             | 706       |