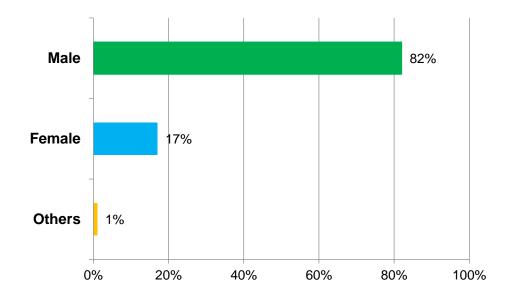

# Q2: Gender:

# Q2: Gender:

| ANSWER CHOICES      | % Response | e RESPONSES |
|---------------------|------------|-------------|
| Male                | 82%        | 582         |
| Female              | 17%        | 123         |
| Others              | 1%         | 5           |
| Total Respondents : |            | 710         |