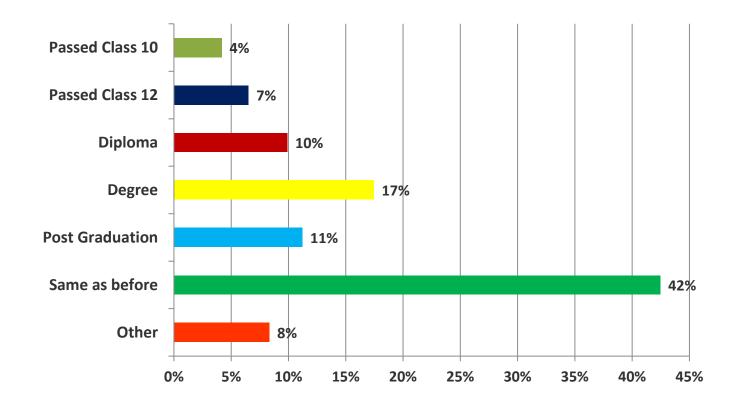

# Q24: WHAT LEVEL OF EDUCATION HAVE YOU REACHED AFTER COMING INTO NA?

Answered: 486 Skipped: 224

# Q24: WHAT LEVEL OF EDUCATION HAVE YOU REACHED AFTER COMING INTO NA?

| ANSWER CHOICES  | % Response | RESPONSES |
|-----------------|------------|-----------|
| Passed Class 10 | 4%         | 16        |
| Passed Class 12 | 7%         | 25        |
| Diploma         | 10%        | 38        |
| Degree          | 17%        | 67        |
| Post Graduation | 11%        | 43        |
| Same as before  | 42%        | 163       |
| Other           | 8%         | 32        |
| Grand Total     |            | 710       |