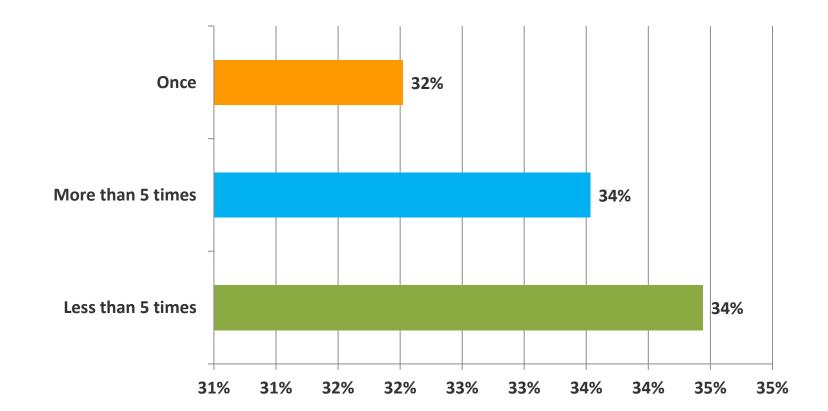

#### Q19: IF YES, HOW MANY TIMES HAVE YOU RELAPSED?

# Q19: IF YES, HOW MANY TIMES HAVE YOU RELAPSED?

| ANSWER CHOICES      | % RESPONSES | RESPONSES |
|---------------------|-------------|-----------|
| Less than 5 times   | 34%         | 114       |
| More than 5 times   | 34%         | 111       |
| Once                | 32%         | 106       |
| Total Respondents : |             | 331       |