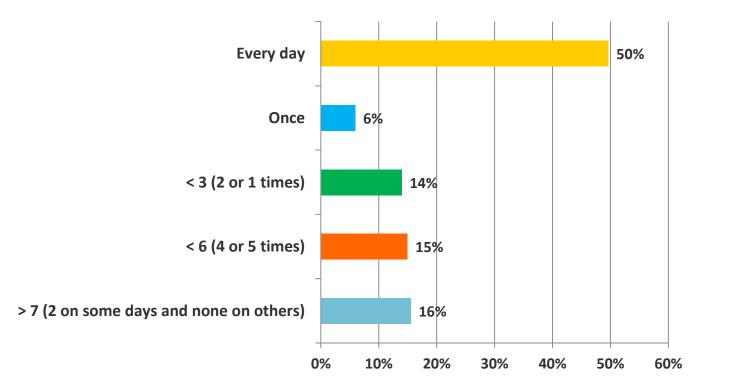

#### Q13: HOW MANY NA MEETINGS ARE THERE IN YOUR CITY PER WEEK?

# Q13: HOW MANY NA MEETINGS ARE THERE IN YOUR CITY PER WEEK?

| ANSWER CHOICES                          | % Response | RESPONSES |
|-----------------------------------------|------------|-----------|
| Every day                               | 50%        | 352       |
| Once                                    | 6%         | 42        |
| < 3 (2 or 1 times)                      | 14%        | 99        |
| < 6 (4 or 5 times)                      | 15%        | 106       |
| > 7 (2 on some days and none on others) | 16%        | 110       |
| Total Respondents :                     |            | 709       |