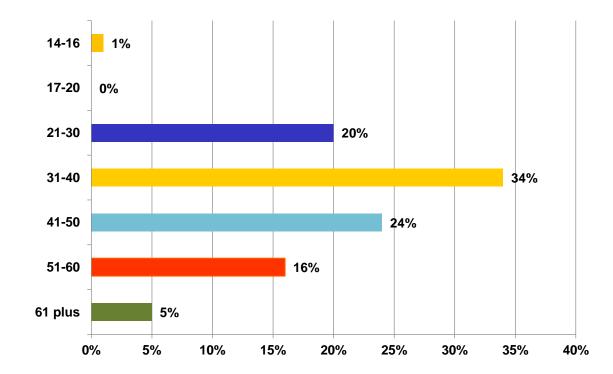

| ANSWER CHOICES      | % Response | RESPONSES |
|---------------------|------------|-----------|
| 14-16               | 1%         | 9         |
| 17-20               | 0%         | 2         |
| 21-30               | 20%        | 143       |
| 31-40               | 34%        | 241       |
| 41-50               | 24%        | 170       |
| 51-60               | 16%        | 113       |
| 61 plus             | 5%         | 32        |
| Total Respondents : |            | 710       |