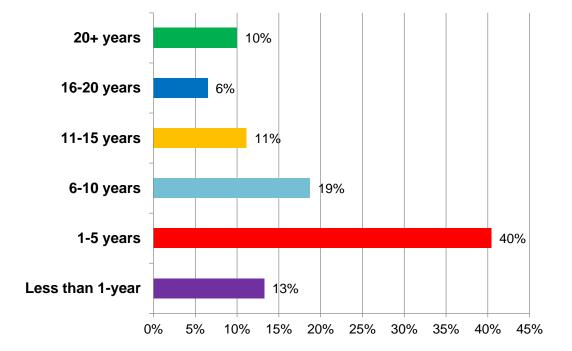

#### **Q10: YOU ARE DRUG-FREE FOR HOW MANY YEARS?**

#### Q10: YOU ARE DRUG-FREE FOR HOW MANY YEARS?

| ANSWER CHOICES   | % Response | RESPONSES |
|------------------|------------|-----------|
| Less than 1-year | 13%        | 94        |
| 1-5 years        | 40%        | 287       |
| 6-10 years       | 19%        | 133       |
| 11-15 years      | 11%        | 79        |
| 16-20 years      | 6%         | 46        |
| 20+ years        | 10%        | 71        |
| TOTAL            |            | 710       |