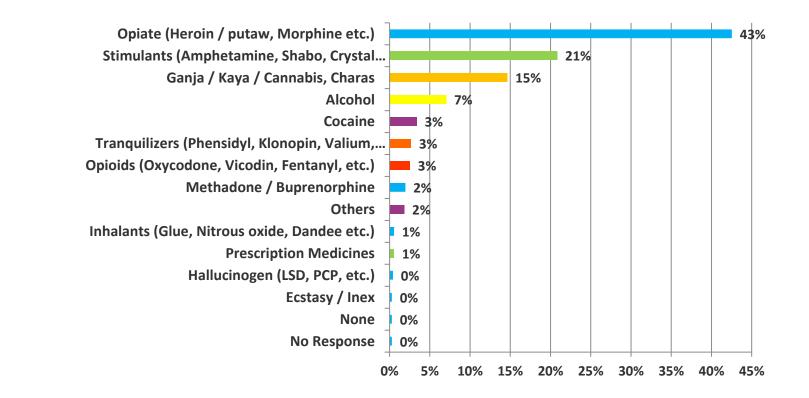

# Q17: WHAT WERE THE MAIN DRUGS THAT YOU MOSTLY USED? (Can select one only)

# Q17: WHAT WERE THE MAIN DRUGS THAT YOU MOSTLY USED? (Can select one only)

| ANSWER CHOICES                                           | % Response | RESPONSES |
|----------------------------------------------------------|------------|-----------|
| Opiates (Heroin / putaw, Morphine etc.)                  | 43%        | 301       |
| Stimulants (Amphetamine, Shabo, Crystal Meth, Yaba etc.) | 21%        | 148       |
| Ganja / Kaya / Cannabis, Charas                          | 15%        | 104       |
| Alcohol                                                  | 7%         | 50        |
| Cocaine                                                  | 3%         | 24        |
| Tranquilizers (Phensidyl, Klonopin, Valium, Xanax etc.)  | 3%         | 19        |
| Opioids (Oxycodone, Vicodin, Fentanyl, etc.)             | 3%         | 18        |
| Methadone / Buprenorphine                                | 2%         | 14        |
| Others                                                   | 2%         | 13        |
| Inhalants (Glue, Nitrous oxide, Dandee etc.)             | 1%         | 4         |
| Prescription Medicines                                   | 1%         | 4         |
| Hallucinogen (LSD, PCP, etc.)                            | 0.42%      | 3         |
| Ecstasy / Inex                                           | 0.28%      | 3         |
| None                                                     | 0.28%      | 2         |
| No Response                                              | 0.28%      | 3         |
| Total Respondents : 710                                  | 7          | 10        |