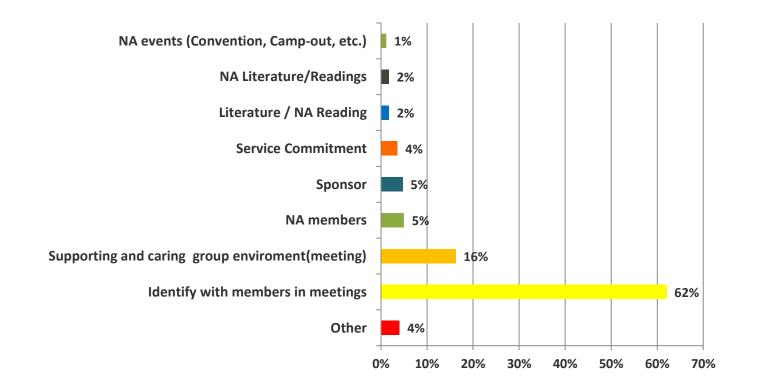

### 21: WHAT WAS THE MOST IMPORTANT INFLUENCE THAT MADE YOU WANT TO STAY ON IN NA? (Can select more than one)

### 21: WHAT WAS THE MOST IMPORTANT INFLUENCE THAT MADE YOU WANT TO STAY ON IN NA? (Can select more than one)

| ANSWER CHOICES                                  | % RESPONSES | RESPONSES |
|-------------------------------------------------|-------------|-----------|
| Identify with members in meetings               | 62%         | 436       |
| Literature / NA Reading                         | 2%          | 12        |
| NA évents (Convention, Camp-out, etc.)          | 1%          | 8         |
| NA Literature/Readings                          | 2%          | 12        |
| NA members                                      | 5%          | 35        |
| Service Commitment                              | 4%          | 25        |
| Sponsor                                         | 5%          | 33        |
| Supporting and caring group enviroment(meeting) | 16%         | 114       |
| Other                                           | 4%          | 28        |
| TOTAL                                           |             | 703       |