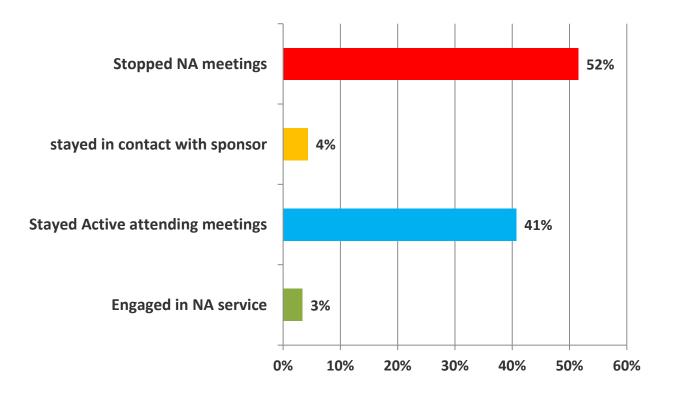

# Q20: PRIOR TO YOUR RELAPSE WHAT PATTERNS DID YOU OBSERVE ABOUT YOUR-SELF?

# Q20: PRIOR TO YOUR RELAPSE WHAT PATTERNS DID YOU OBSERVE ABOUT YOUR-SELF?

| ANSWER CHOICES                   | % RESPONSES | RESPONSES |
|----------------------------------|-------------|-----------|
| Engaged in NA service            | 3%          | 11        |
| Stayed Active attending meetings | 41%         | 93        |
| stayed in contact with sponsor   | 4%          | 14        |
| Stopped NA meetings              | 52%         | 132       |
| Total Respondents :              |             | 324       |