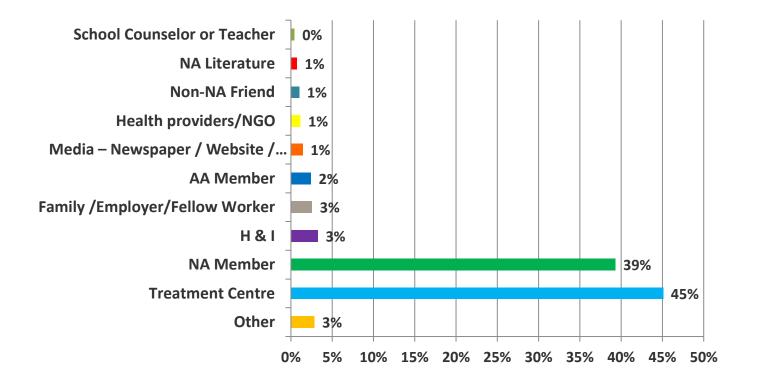

#### **Q8: HOW DID YOU GET TO KNOW ABOUT NA?**

# **Q8: HOW DID YOU GET TO KNOW ABOUT NA?**

| ANSWER CHOICES                                  | % Response R | SPONSES |
|-------------------------------------------------|--------------|---------|
| AA Member                                       | 2%           | 17      |
| Family /Employer/Fellow Worker                  | 3%           | 18      |
| H & I                                           | 3%           | 23      |
| Health providers/NGO                            | 1%           | 8       |
| Media – Newspaper / Website / Magazine/Radio/TV | 1%           | 10      |
| NA Literature                                   | 1%           | 5       |
| NA Member                                       | 39%          | 279     |
| Non-NA Friend                                   | 1%           | 7       |
| School Counselor or Teacher                     | 0%           | 3       |
| Treatment Centre                                | 45%          | 320     |
| Other                                           | 3%           | 20      |
| TOTAL                                           |              | 710     |