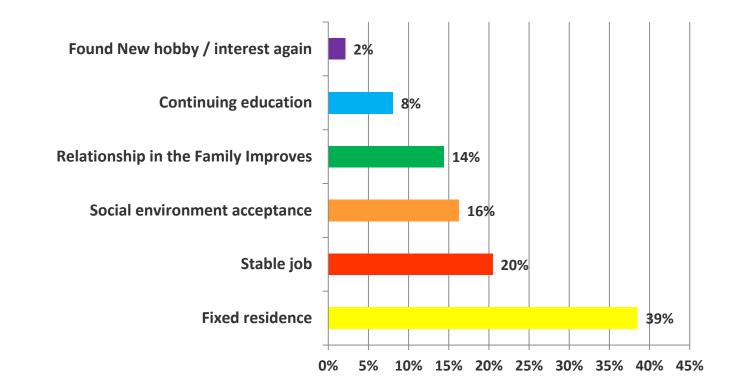

### Q26: SINCE COMING TO NA, WHAT IN YOUR LIFE IS GRADUALLY IMPROVING? (Can select more than one)

# Q26: SINCE COMING TO NA, WHAT IN YOUR LIFE IS GRADUALLY IMPROVING? (Can select more than one)

| ANSWER CHOICES                      | % Response | RESPONSES |
|-------------------------------------|------------|-----------|
| Fixed residence                     | 39%        | 267       |
| Stable job                          | 20%        | 142       |
| Social environment acceptance       | 16%        | 113       |
| Relationship in the Family Improves | 14%        | 100       |
| Continuing education                | 8%         | 56        |
| Found New hobby / interest again    | 2%         | 15        |
| TOTAL                               |            | 693       |