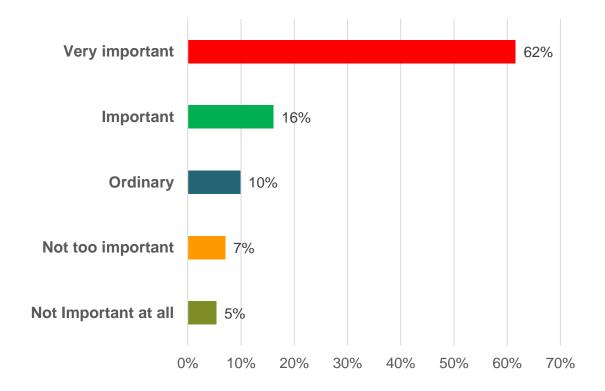

### Q22: HOW IMPORTANT WAS YOUR FIRST NA MEETING IN HELPING YOU TO STAY CLEAN? (Value 1 as "not at all"and 5 as "very")

#### Q22: HOW IMPORTANT WAS YOUR FIRST NA MEETING IN HELPING YOU TO STAY CLEAN? (Value 1 as "not at all"and 5 as "very")

| ANSWER CHOICES       | % Response | RESPONSES |
|----------------------|------------|-----------|
| Not Important at all | 5%         | 38        |
| Not too important    | 7%         | 50        |
| Ordinary             | 10%        | 70        |
| Important            | 16%        | 114       |
| Very important       | 62%        | 436       |
| Total Respondents :  |            | 708       |